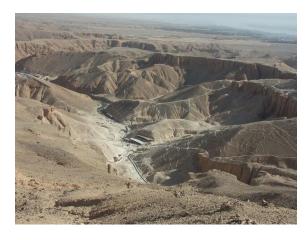

ARCE Members | General \$15

Recorded Online Screening: Not Available

Click HERE!! to Register.

email: info@arceoc.org web: http://www.arceoc.org

The goal of the Pacific Lutheran University Valley of the Kings Project has been to investigate several of the undecorated and typically smaller tombs found amongst the larger tombs in Egypt's New Kingdom royal cemetery. Over the years, the project has excavated II such tombs including KV 60 (with its purported mummy of Hatshepsut), KV 21 (two 18th dynasty royal women), KV 48 (the vizier of Amenhotep II), and three small tombs KV 50, 51, 52) which contained the mummies of animals. The project's director, Donald P. Ryan, will provide a look at some of the expedition's interesting discoveries.