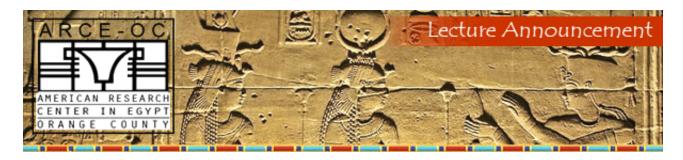

ARCE Members | General \$15

Recorded Online Screening: Not Available

Click HERE!! to Register.

email: info@arceoc.org web: http://www.arceoc.org

The goal of the Pacific Lutheran University Valley of the Kings Project has been to investigate several of the undecorated and typically smaller tombs found amongst the larger tombs in Egypt's New Kingdom royal cemetery. Over the years, the project has excavated II such tombs including KV 60 (with its purported mummy of Hatshepsut), KV 21 (two 18th dynasty royal women), KV 48 (the vizier of Amenhotep II), and three small tombs KV 50, 51, 52) which contained the mummies of animals. The project's director, Donald P. Ryan, will provide a look at some of the expedition's interesting discoveries.